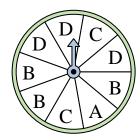

## Solve each problem.

1) Which number is the spinner most likely to land on?

2) Which number is the spinner most likely to land on?

3) Which two letters is the spinner equally likely to land on?

Which letter is the

land on?

spinner most likely to

J. \_\_\_\_\_

5. \_\_\_\_\_

Answers

6. \_\_\_\_\_

· \_\_\_\_\_

10

11. \_\_\_\_\_

12. \_\_\_\_\_

4) Which number is the spinner most likely to land on?

Which number is the

spinner most likely to

land on?

5) Which letter is the spinner least likely to land on?

8) Which two letters is the spinner equally likely to land on?

9) Which two numbers is the spinner equally likely to land on?

Which number is the spinner least likely to land on?

11) Which letter is the spinner least likely to land on?

Which letter is the spinner least likely to land on?

land on?

spinner most likely to

Answers

C & D

5 **C** 

<sub>c</sub> B

7. **2** 

8. **B & D** 