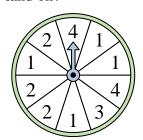

11. \_\_\_\_\_

12. \_\_\_\_\_

4) Which number is the spinner most likely to land on?

Which number is the

spinner most likely to

land on?

5) Which letter is the spinner least likely to land on?

8) Which two letters is the spinner equally likely to land on?

9) Which two numbers is the spinner equally likely to land on?

Which number is the spinner least likely to land on?

11) Which letter is the spinner least likely to land on?

Which letter is the spinner least likely to land on?

9. 3 & 4

10. \_\_\_\_\_1

11. **B** 

12. **C** 

4) Which number is the spinner most likely to land on?

Which number is the

spinner most likely to

land on?

5) Which letter is the spinner least likely to land on?

8) Which two letters is the spinner equally likely to land on?

9) Which two numbers is the spinner equally likely to land on?

Which number is the spinner least likely to land on?