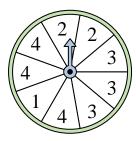

11. \_\_\_\_\_

12. \_\_\_\_\_

4) Which number is the spinner most likely to land on?

Which number is the

spinner most likely to

land on?

5) Which letter is the spinner least likely to land on?

8) Which two letters is the spinner equally likely to land on?

9) Which two numbers is the spinner equally likely to land on?

Which number is the spinner least likely to land on?

11) Which letter is the spinner least likely to land on?

Which letter is the spinner least likely to land on?

9. 3 & 4

10. \_\_\_\_\_1

11. **B** 

12. **C** 

4) Which number is the spinner most likely to land on?

Which number is the

spinner most likely to

land on?

5) Which letter is the spinner least likely to land on?

8) Which two letters is the spinner equally likely to land on?

9) Which two numbers is the spinner equally likely to land on?

Which number is the spinner least likely to land on?