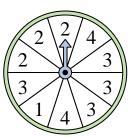

11. \_\_\_\_\_

12. \_\_\_\_\_

4) Which number is the spinner most likely to land on?

Which number is the

spinner most likely to

land on?

5) Which letter is the spinner least likely to land on?

8) Which two letters is the spinner equally likely to land on?

9) Which two numbers is the spinner equally likely to land on?

Which number is the spinner least likely to land on?

11) Which letter is the spinner least likely to land on?

Which letter is the spinner least likely to land on?

9. 3 & 4

10. \_\_\_\_\_1

11. **B** 

12. **C** 

4) Which number is the spinner most likely to land on?

Which number is the

spinner most likely to

land on?

5) Which letter is the spinner least likely to land on?

8) Which two letters is the spinner equally likely to land on?

9) Which two numbers is the spinner equally likely to land on?

Which number is the spinner least likely to land on?