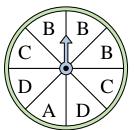

## Solve each problem.

1) Which number is the spinner most likely to land on?

2) Which number is the spinner most likely to land on?

3) Which two letters is the spinner equally likely to land on?

Which letter is the

11. \_\_\_\_\_

12. \_\_\_\_\_

4) Which number is the spinner most likely to land on?

Which number is the

spinner most likely to

land on?

5) Which letter is the spinner least likely to land on?

8) Which two letters is the spinner equally likely to land on?

9) Which two numbers is the spinner equally likely to land on?

Which number is the spinner least likely to land on?

11) Which letter is the spinner least likely to land on?

Which letter is the spinner least likely to land on?