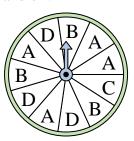

## Solve each problem.

1) Which number is the spinner most likely to land on?

2) Which number is the spinner most likely to land on?

3) Which two letters is the spinner equally likely to land on?

Which letter is the

land on?

spinner most likely to

J. \_\_\_\_\_

5. \_\_\_\_\_

Answers

6. \_\_\_\_\_

· \_\_\_\_\_

10

11. \_\_\_\_\_

12. \_\_\_\_\_

4) Which number is the spinner most likely to land on?

Which number is the

spinner most likely to

land on?

5) Which letter is the spinner least likely to land on?

8) Which two letters is the spinner equally likely to land on?

9) Which two numbers is the spinner equally likely to land on?

Which number is the spinner least likely to land on?

11) Which letter is the spinner least likely to land on?

Which letter is the spinner least likely to land on?

land on?

spinner most likely to

Answers

C & D

5 **C** 

<sub>c</sub> B

7. **2** 

8. **B & D** 

9. 3 & 4

10. \_\_\_\_\_1

11. **B** 

12. **C** 

4) Which number is the spinner most likely to land on?

Which number is the

spinner most likely to

land on?

5) Which letter is the spinner least likely to land on?

8) Which two letters is the spinner equally likely to land on?

9) Which two numbers is the spinner equally likely to land on?

Which number is the spinner least likely to land on?

11) Which letter is the spinner least likely to land on?

Which letter is the spinner least likely to land on?