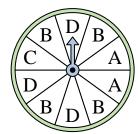

## Solve each problem.

1) Which number is the spinner most likely to land on?

2) Which number is the spinner most likely to land on?

3) Which two letters is the spinner equally likely to land on?

Which letter is the

land on?

spinner most likely to

J. \_\_\_\_\_

5. \_\_\_\_\_

Answers

6. \_\_\_\_\_

· \_\_\_\_\_

10

11. \_\_\_\_\_

12. \_\_\_\_\_

4) Which number is the spinner most likely to land on?

Which number is the

spinner most likely to

land on?

5) Which letter is the spinner least likely to land on?

8) Which two letters is the spinner equally likely to land on?

9) Which two numbers is the spinner equally likely to land on?

Which number is the spinner least likely to land on?

11) Which letter is the spinner least likely to land on?

Which letter is the spinner least likely to land on?