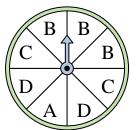

## Solve each problem.

1) Which number is the spinner most likely to land on?

2) Which number is the spinner most likely to land on?

3) Which two letters is the spinner equally likely to land on?

Which letter is the

11. \_\_\_\_\_

12. \_\_\_\_\_

4) Which number is the spinner most likely to land on?

Which number is the

spinner most likely to

land on?

5) Which letter is the spinner least likely to land on?

8) Which two letters is the spinner equally likely to land on?

9) Which two numbers is the spinner equally likely to land on?

Which number is the spinner least likely to land on?

11) Which letter is the spinner least likely to land on?

Which letter is the spinner least likely to land on?

land on?

spinner most likely to

Answers

C & D

5 **C** 

<sub>c</sub> B

7. **2** 

8. **B & D** 

5) Which letter is the spinner least likely to land on?

8) Which two letters is the spinner equally likely to land on?

9) Which two numbers is the spinner equally likely to land on?

Which number is the spinner least likely to land on?

11) Which letter is the spinner least likely to land on?

Which letter is the spinner least likely to land on?