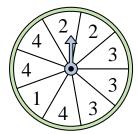

11. \_\_\_\_\_

12. \_\_\_\_\_

4) Which number is the spinner most likely to land on?

Which number is the

spinner most likely to

land on?

5) Which letter is the spinner least likely to land on?

8) Which two letters is the spinner equally likely to land on?

9) Which two numbers is the spinner equally likely to land on?

Which number is the spinner least likely to land on?

11) Which letter is the spinner least likely to land on?

Which letter is the spinner least likely to land on?

9. 3 & 4

10. \_\_\_\_\_1

11. **B** 

12. **C** 

4) Which number is the spinner most likely to land on?

Which number is the

spinner most likely to

land on?

5) Which letter is the spinner least likely to land on?

8) Which two letters is the spinner equally likely to land on?

9) Which two numbers is the spinner equally likely to land on?

Which number is the spinner least likely to land on?