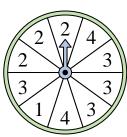

11. \_\_\_\_\_

12. \_\_\_\_\_

4) Which number is the spinner most likely to land on?

Which number is the

spinner most likely to

land on?

5) Which letter is the spinner least likely to land on?

8) Which two letters is the spinner equally likely to land on?

9) Which two numbers is the spinner equally likely to land on?

Which number is the spinner least likely to land on?

11) Which letter is the spinner least likely to land on?

Which letter is the spinner least likely to land on?

9. 3 & 4

10. \_\_\_\_\_1

11. **B** 

12. **C** 

4) Which number is the spinner most likely to land on?

Which number is the

spinner most likely to

land on?

5) Which letter is the spinner least likely to land on?

8) Which two letters is the spinner equally likely to land on?

9) Which two numbers is the spinner equally likely to land on?

Which number is the spinner least likely to land on?

11) Which letter is the spinner least likely to land on?

Which letter is the spinner least likely to land on?