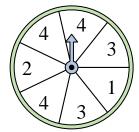

## Solve each problem.

1) Which number is the spinner most likely to land on?

2) Which number is the spinner most likely to land on?

3) Which two letters is the spinner equally likely to land on?

Which letter is the

land on?

spinner most likely to

J. \_\_\_\_\_

5. \_\_\_\_\_

Answers

6. \_\_\_\_\_

· \_\_\_\_\_

10

11. \_\_\_\_\_

12. \_\_\_\_\_

4) Which number is the spinner most likely to land on?

Which number is the

spinner most likely to

land on?

5) Which letter is the spinner least likely to land on?

8) Which two letters is the spinner equally likely to land on?

land on?

spinner most likely to

Answers

C & D

5 **C** 

<sub>c</sub> B

7. **2** 

8. **B & D** 

9. 3 & 4

10. \_\_\_\_\_1

11. **B** 

12. **C** 

4) Which number is the spinner most likely to land on?

Which number is the

spinner most likely to

land on?