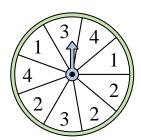

## Solve each problem.

1) Which number is the spinner most likely to land on?

2) Which number is the spinner most likely to land on?

3) Which two letters is the spinner equally likely to land on?

Which letter is the

land on?

spinner most likely to

J. \_\_\_\_\_

5. \_\_\_\_\_

Answers

6. \_\_\_\_\_

· \_\_\_\_\_

10

11. \_\_\_\_\_

12. \_\_\_\_\_

4) Which number is the spinner most likely to land on?

Which number is the

spinner most likely to

land on?

5) Which letter is the spinner least likely to land on?

8) Which two letters is the spinner equally likely to land on?