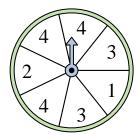

11. \_\_\_\_\_

12. \_\_\_\_\_

4) Which number is the spinner most likely to land on?

Which number is the

spinner most likely to

land on?

5) Which letter is the spinner least likely to land on?

8) Which two letters is the spinner equally likely to land on?

9) Which two numbers is the spinner equally likely to land on?

Which number is the spinner least likely to land on?

11) Which letter is the spinner least likely to land on?

Which letter is the spinner least likely to land on?