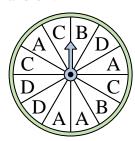

## Solve each problem.

1) Which number is the spinner most likely to land on?

2) Which number is the spinner most likely to land on?

3) Which two letters is the spinner equally likely to land on?

Which letter is the

land on?

spinner most likely to

J. \_\_\_\_\_

5. \_\_\_\_\_

Answers

6. \_\_\_\_\_

· \_\_\_\_\_

10

11. \_\_\_\_\_

12. \_\_\_\_\_

4) Which number is the spinner most likely to land on?

Which number is the

spinner most likely to

land on?

5) Which letter is the spinner least likely to land on?

8) Which two letters is the spinner equally likely to land on?

9) Which two numbers is the spinner equally likely to land on?

Which number is the spinner least likely to land on?

11) Which letter is the spinner least likely to land on?

Which letter is the spinner least likely to land on?