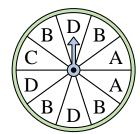

## Solve each problem.

1) Which number is the spinner most likely to land on?

2) Which number is the spinner most likely to land on?

3) Which two letters is the spinner equally likely to land on?

Which letter is the

9) Which two numbers is the spinner equally likely to land on?

Which number is the spinner least likely to land on?

11) Which letter is the spinner least likely to land on?

Which letter is the spinner least likely to land on?

land on?

spinner most likely to

Answers

C & D

5 **C** 

<sub>c</sub> B

7. **2** 

8. **B & D** 

5) Which letter is the spinner least likely to land on?

8) Which two letters is the spinner equally likely to land on?

9) Which two numbers is the spinner equally likely to land on?

Which number is the spinner least likely to land on?

11) Which letter is the spinner least likely to land on?

Which letter is the spinner least likely to land on?