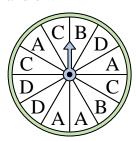

9) Which two numbers is the spinner equally likely to land on?

Which number is the spinner least likely to land on?

11) Which letter is the spinner least likely to land on?

Which letter is the spinner least likely to land on?

5) Which letter is the spinner least likely to land on?

8) Which two letters is the spinner equally likely to land on?

9) Which two numbers is the spinner equally likely to land on?

Which number is the spinner least likely to land on?

11) Which letter is the spinner least likely to land on?

Which letter is the spinner least likely to land on?