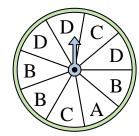

## Solve each problem.

1) Which number is the spinner most likely to land on?

2) Which number is the spinner most likely to land on?

3) Which two letters is the spinner equally likely to land on?

Which letter is the

land on?

spinner most likely to

J. \_\_\_\_\_

5. \_\_\_\_\_

Answers

6. \_\_\_\_\_

· \_\_\_\_\_

10

11. \_\_\_\_\_

12. \_\_\_\_\_

4) Which number is the spinner most likely to land on?

Which number is the

spinner most likely to

land on?

5) Which letter is the spinner least likely to land on?

8) Which two letters is the spinner equally likely to land on?

9) Which two numbers is the spinner equally likely to land on?

Which number is the spinner least likely to land on?

11) Which letter is the spinner least likely to land on?

Which letter is the spinner least likely to land on?