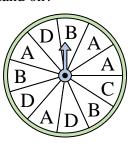

## Solve each problem.

1) Which number is the spinner most likely to land on?

2) Which number is the spinner most likely to land on?

3) Which two letters is the spinner equally likely to land on?

Which letter is the

land on?

spinner most likely to

Answers

C & D

5 **C** 

<sub>c</sub> B

7. **2** 

8. **B & D** 

9. 3 & 4

10. \_\_\_\_\_1

11. **B** 

12. **C** 

4) Which number is the spinner most likely to land on?

Which number is the

spinner most likely to

land on?

5) Which letter is the spinner least likely to land on?

8) Which two letters is the spinner equally likely to land on?

9) Which two numbers is the spinner equally likely to land on?

Which number is the spinner least likely to land on?

11) Which letter is the spinner least likely to land on?

Which letter is the spinner least likely to land on?