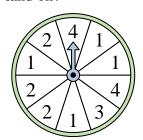

11. \_\_\_\_\_

12. \_\_\_\_\_

4) Which number is the spinner most likely to land on?

Which number is the

spinner most likely to

land on?

5) Which letter is the spinner least likely to land on?

8) Which two letters is the spinner equally likely to land on?

9) Which two numbers is the spinner equally likely to land on?

Which number is the spinner least likely to land on?

11) Which letter is the spinner least likely to land on?

Which letter is the spinner least likely to land on?